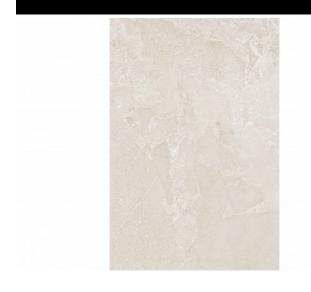

## Avalon

Elegance in essence. Avalon is a unique fusion of exceptional stone textures combined in an exclusive way. Each piece of this porcelain tile is unique and captivatingly harmonious. Inspired by classic natural stones and following the latest design trends, Avalon is a Ceppo di Gré in balanced evolution, with microvolumes and textures, gloss and matt, the result of innovative manufacturing techniques that enrich the finish of each tile, in infinite variability and absolute realism. The relief of Avalon is extremely natural, with a slight aged or weathered touch. The combination of limestone, sandstone and quartzite gives character, defining the design in harmony. The matt appearance of the collection in shades of sand, grey and white gives it a relaxed, subtle and defined look. Avalon belongs to Roca Tiles' InTech+ family, generated with the latest advanced printing technologies that achieve a faithful reproduction of nature in each piece, capturing the essence and beauty of natural materials. Precision, realism, relief, detail and aesthetics never seen before in porcelain tiles.