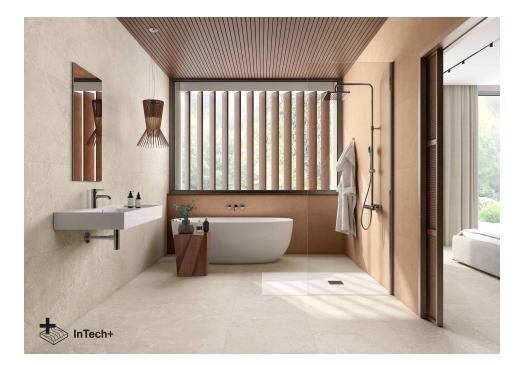

## Avalon

Elegance in essence. Avalon is a unique fusion of exceptional stone textures combined in an exclusive way. Each piece of this porcelain tile is unique and captivatingly harmonious. Inspired by classic natural stones and following the latest design trends, Avalon is a Ceppo di Gré in balanced evolution, with microvolumes and textures, gloss and matt, the result of innovative manufacturing techniques that enrich the finish of each tile, in infinite variability and absolute realism. The relief of Avalon is extremely natural, with a slight aged or weathered touch. The combination of limestone, sandstone and quartzite gives character, defining the design in harmony. The matt appearance of the collection in shades of sand, grey and white gives it a relaxed, subtle and defined look. Avalon belongs to Roca Tiles' InTech+ family, generated with the latest advanced printing technologies that achieve a faithful reproduction of nature in each piece, capturing the essence and beauty of natural materials. Precision, realism, relief, detail and aesthetics never seen before in porcelain tiles.