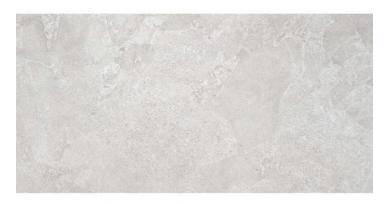

# **Avalon Gris**

PRICE / M2 (VAT INCLUDED)

# Avalon

Elegance in essence. Avalon is a unique fusion of exceptional stone textures combined in an exclusive way. Each piece of this porcelain tile is unique and captivatingly harmonious. Inspired by classic natural stones and following the latest design trends, Avalon is a Ceppo di Gré in balanced evolution, with microvolumes and textures, gloss and matt, the result of innovative manufacturing techniques that enrich the finish of each tile, in infinite variability and absolute realism. The relief of Avalon is extremely natural, with a slight aged or weathered touch. The combination of limestone, sandstone and quartzite gives character, defining the design in harmony. The matt appearance of the collection in shades of sand, grey and white gives it a relaxed, subtle and defined look. Avalon belongs to Roca Tiles' InTech+ family, generated with the latest advanced printing technologies that achieve a faithful reproduction of nature in each piece, capturing the essence and beauty of natural materials. Precision, realism, relief, detail and aesthetics never seen before in porcelain tiles.