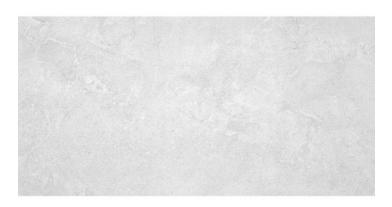

### Avalon Blanco

PRICE / M2 (VAT INCLUDED)

# Avalon

Elegance in essence. Avalon is a unique fusion of exceptional stone textures combined in an exclusive way. Each piece of this porcelain tile is unique and captivatingly harmonious. Inspired by classic natural stones and following the latest design trends, Avalon is a Ceppo di Gré in balanced evolution, with microvolumes and textures, gloss and matt, the result of innovative manufacturing techniques that enrich the finish of each tile, in infinite variability and absolute realism. The relief of Avalon is extremely natural, with a slight aged or weathered touch. The combination of limestone, sandstone and quartzite gives character, defining the design in harmony. The matt appearance of the collection in shades of sand, grey and white gives it a relaxed, subtle and defined look. Avalon belongs to Roca Tiles' InTech+ family, generated with the latest advanced printing technologies that achieve a faithful reproduction of nature in each piece, capturing the essence and beauty of natural materials. Precision, realism, relief, detail and aesthetics never seen before in porcelain tiles.