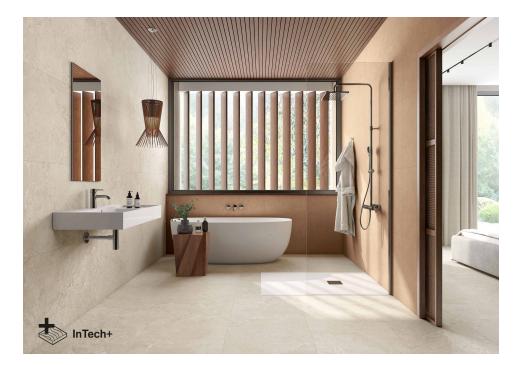

# Avalon

Elegance in essence. Avalon is a unique fusion of exceptional stone textures combined in an exclusive way. Each piece of this porcelain tile is unique and captivatingly harmonious. Inspired by classic natural stones and following the latest design trends, Avalon is a Ceppo di Gré in balanced evolution, with microvolumes and textures, gloss and matt, the result of innovative manufacturing techniques that enrich the finish of each tile, in infinite variability and absolute realism. The relief of Avalon is extremely natural, with a slight aged or weathered touch. The combination of limestone, sandstone and quartzite gives character, defining the design in harmony. The matt appearance of the collection in shades of sand, grey and white gives it a relaxed, subtle and defined look. Avalon belongs to Roca Tiles' InTech+ family, generated with the latest advanced printing technologies that achieve a faithful reproduction of nature in each piece, capturing the essence and beauty of natural materials. Precision, realism, relief, detail and aesthetics never seen before in porcelain tiles.