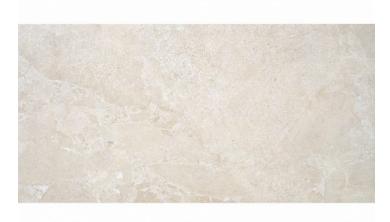

# **Avalon**

Elegance in essence. Avalon is a unique fusion of exceptional stone textures combined in an exclusive way. Each piece of this porcelain tile is unique and captivatingly harmonious. Inspired by classic natural stones and following the latest design trends, Avalon is a Ceppo di Gré in balanced evolution, with microvolumes and textures, gloss and matt, the result of innovative manufacturing techniques that enrich the finish of each tile, in infinite variability and absolute realism. The relief of Avalon is extremely natural, with a slight aged or weathered touch. The combination of limestone, sandstone and quartzite gives character, defining the design in harmony. The matt appearance of the collection in shades of sand, grey and white gives it a relaxed, subtle and defined look. Avalon belongs to Roca Tiles' InTech+ family, generated with the latest advanced printing technologies that achieve a faithful reproduction of nature in each piece, capturing the essence and beauty of natural materials. Precision, realism, relief, detail and aesthetics never seen before in porcelain tiles.