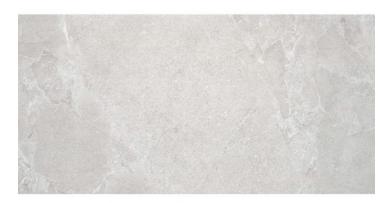

# **Avalon**

Elegance in essence. Avalon is a unique fusion of exceptional stone textures combined in an exclusive way. Each piece of this porcelain tile is unique and captivatingly harmonious. Inspired by classic natural stones and following the latest design trends, Avalon is a Ceppo di Gré in balanced evolution, with microvolumes and textures, gloss and matt, the result of innovative manufacturing techniques that enrich the finish of each tile, in infinite variability and absolute realism. The relief of Avalon is extremely natural, with a slight aged or weathered touch. The combination of limestone, sandstone and quartzite gives character, defining the design in harmony. The matt appearance of the collection in shades of sand, grey and white gives it a relaxed, subtle and defined look. Avalon belongs to Roca Tiles' InTech+ family, generated with the latest advanced printing technologies that achieve a faithful reproduction of nature in each piece, capturing the essence and beauty of natural materials. Precision, realism, relief, detail and aesthetics never seen before in porcelain tiles.