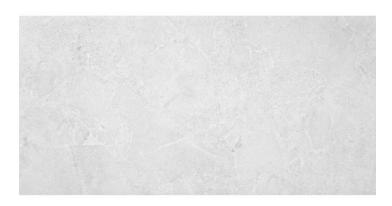

### **Avalon Blanco**

PRICE / M2 (VAT INCLUDED)

### **Avalon**

Elegance in essence. Avalon is a unique fusion of exceptional stone textures combined in an exclusive way. Each piece of this porcelain tile is unique and captivatingly harmonious. Inspired by classic natural stones and following the latest design trends, Avalon is a Ceppo di Gré in balanced evolution, with microvolumes and textures, gloss and matt, the result of innovative manufacturing techniques that enrich the finish of each tile, in infinite variability and absolute realism. The relief of Avalon is extremely natural, with a slight aged or weathered touch. The combination of limestone, sandstone and quartzite gives character, defining the design in harmony. The matt appearance of the collection in shades of sand, grey and white gives it a relaxed, subtle and defined look. Avalon belongs to Roca Tiles' InTech+ family, generated with the latest advanced printing technologies that achieve a faithful reproduction of nature in each piece, capturing the essence and beauty of natural materials. Precision, realism, relief, detail and aesthetics never seen before in porcelain tiles.