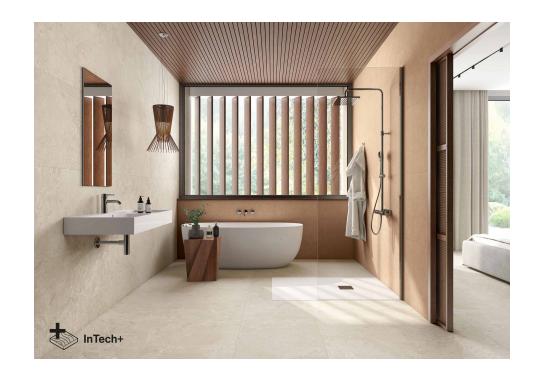

### Glazed Porcelain

Suitable for all types of floor and wall applications, interior, exterior, facades as well as bathrooms and kitchens.

REF: F106B54011

mm

Critical angle of slip (DIN 51130 - Ramp)

Critical sliding angle (DIN 51130 - Ramp): R-10

### **Avalon**

Elegance in essence. Avalon is a unique fusion of exceptional stone textures combined in an exclusive way. Each piece of this porcelain tile is unique and captivatingly harmonious. Inspired by classic natural stones and following the latest design trends, Avalon is a Ceppo di Gré in balanced evolution, with microvolumes and textures, gloss and matt, the result of innovative manufacturing techniques that enrich the finish of each tile, in infinite variability and absolute realism. The relief of Avalon is extremely natural, with a slight aged or weathered touch. The combination of limestone, sandstone and quartzite gives character, defining the design in harmony. The matt appearance of the collection in shades of sand, grey and white gives it a relaxed, subtle and defined look. Avalon belongs to Roca Tiles' InTech+ family, generated with the latest advanced printing technologies that achieve a faithful reproduction of nature in each piece, capturing the essence and beauty of natural materials. Precision, realism, relief, detail and aesthetics never seen before in porcelain tiles.

# **Glazed Porcelain**

Suitable for all types of floor and wall applications, interior, exterior, facades as well as bathrooms and kitchens.