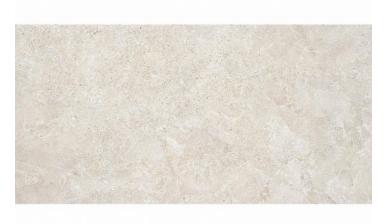

# **Avalon**

Elegance in essence. Avalon is a unique fusion of exceptional stone textures combined in an exclusive way. Each piece of this porcelain tile is unique and captivatingly harmonious. Inspired by classic natural stones and following the latest design trends, Avalon is a Ceppo di Gré in balanced evolution, with microvolumes and textures, gloss and matt, the result of innovative manufacturing techniques that enrich the finish of each tile, in infinite variability and absolute realism. The relief of Avalon is extremely natural, with a slight aged or weathered touch. The combination of limestone, sandstone and quartzite gives character, defining the design in harmony. The matt appearance of the collection in shades of sand, grey and white gives it a relaxed, subtle and defined look. Avalon belongs to Roca Tiles' InTech+ family, generated with the latest advanced printing technologies that achieve a faithful reproduction of nature in each piece, capturing the essence and beauty of natural materials. Precision, realism, relief, detail and aesthetics never seen before in porcelain tiles.