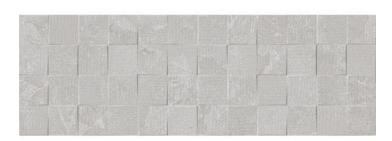

### Suite Avalon Gris

PRICE / M2 (VAT INCLUDED)

## **Avalon**

Elegance in essence. Avalon is a unique fusion of exceptional stone textures combined in an exclusive way. Each piece of this porcelain tile is unique and captivatingly harmonious. Inspired by classic natural stones and following the latest design trends, Avalon is a Ceppo di Gré in balanced evolution, with microvolumes and textures, gloss and matt, the result of innovative manufacturing techniques that enrich the finish of each tile, in infinite variability and absolute realism. The relief of Avalon is extremely natural, with a slight aged or weathered touch. The combination of limestone, sandstone and quartzite gives character, defining the design in harmony. The matt appearance of the collection in shades of sand, grey and white gives it a relaxed, subtle and defined look. Avalon belongs to Roca Tiles' InTech+ family, generated with the latest advanced printing technologies that achieve a faithful reproduction of nature in each piece, capturing the essence and beauty of natural materials. Precision, realism, relief, detail and aesthetics never seen before in porcelain tiles.