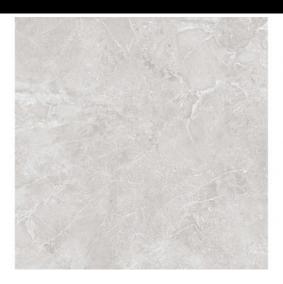

### **Avalon Gris**

PRICE / M2 (VAT INCLUDED)

# **Avalon**

Elegance in essence. Avalon is a unique fusion of exceptional stone textures combined in an exclusive way. Each piece of this porcelain tile is unique and captivatingly harmonious. Inspired by classic natural stones and following the latest design trends, Avalon is a Ceppo di Gré in balanced evolution, with microvolumes and textures, gloss and matt, the result of innovative manufacturing techniques that enrich the finish of each tile, in infinite variability and absolute realism. The relief of Avalon is extremely natural, with a slight aged or weathered touch. The combination of limestone, sandstone and quartzite gives character, defining the design in harmony. The matt appearance of the collection in shades of sand, grey and white gives it a relaxed, subtle and defined look. Avalon belongs to Roca Tiles' InTech+ family, generated with the latest advanced printing technologies that achieve a faithful reproduction of nature in each piece, capturing the essence and beauty of natural materials. Precision, realism, relief, detail and aesthetics never seen before in porcelain tiles.