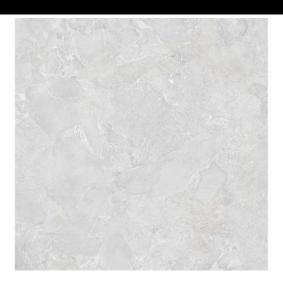

## **Avalon Blanco**

PRICE / M2 (VAT INCLUDED)

# **Avalon**

Elegance in essence. Avalon is a unique fusion of exceptional stone textures combined in an exclusive way. Each piece of this porcelain tile is unique and captivatingly harmonious. Inspired by classic natural stones and following the latest design trends, Avalon is a Ceppo di Gré in balanced evolution, with microvolumes and textures, gloss and matt, the result of innovative manufacturing techniques that enrich the finish of each tile, in infinite variability and absolute realism. The relief of Avalon is extremely natural, with a slight aged or weathered touch. The combination of limestone, sandstone and quartzite gives character, defining the design in harmony. The matt appearance of the collection in shades of sand, grey and white gives it a relaxed, subtle and defined look. Avalon belongs to Roca Tiles' InTech+ family, generated with the latest advanced printing technologies that achieve a faithful reproduction of nature in each piece, capturing the essence and beauty of natural materials. Precision, realism, relief, detail and aesthetics never seen before in porcelain tiles.