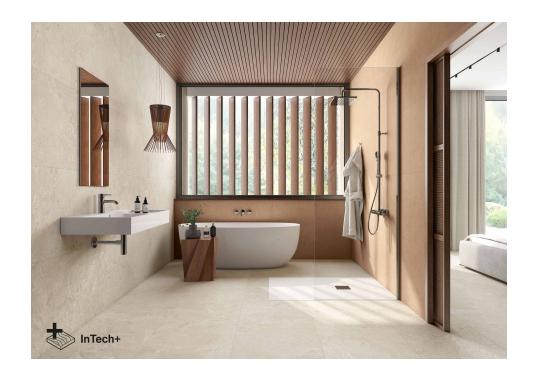

### Glazed Porcelain

Suitable for all types of floor and wall applications, interior, exterior, facades as well as bathrooms and kitchens.

REF: F100B40011

mm

Destonified

Critical angle of slip (DIN 51130 - Ramp)

# **Avalon**

Elegance in essence. Avalon is a unique fusion of exceptional stone textures combined in an exclusive way. Each piece of this porcelain tile is unique and captivatingly harmonious. Inspired by classic natural stones and following the latest design trends, Avalon is a Ceppo di Gré in balanced evolution, with microvolumes and textures, gloss and matt, the result of innovative manufacturing techniques that enrich the finish of each tile, in infinite variability and absolute realism. The relief of Avalon is extremely natural, with a slight aged or weathered touch. The combination of limestone, sandstone and quartzite gives character, defining the design in harmony. The matt appearance of the collection in shades of sand, grey and white gives it a relaxed, subtle and defined look. Avalon belongs to Roca Tiles' InTech+ family, generated with the latest advanced printing technologies that achieve a faithful reproduction of nature in each piece, capturing the essence and beauty of natural materials. Precision, realism, relief, detail and aesthetics never seen before in porcelain tiles.