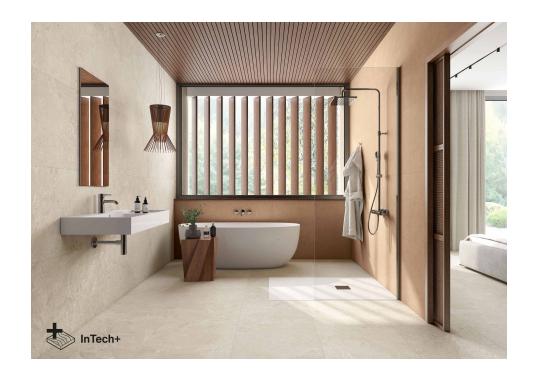

### Glazed Porcelain

Suitable for all types of floor and wall applications, interior, exterior, facades as well as bathrooms and kitchens.

REF: F106B70371

mm

Destonified

Critical angle of slip (DIN 51130 - Ramp)

# **Avalon**

Elegance in essence. Avalon is a unique fusion of exceptional stone textures combined in an exclusive way. Each piece of this porcelain tile is unique and captivatingly harmonious. Inspired by classic natural stones and following the latest design trends, Avalon is a Ceppo di Gré in balanced evolution, with microvolumes and textures, gloss and matt, the result of innovative manufacturing techniques that enrich the finish of each tile, in infinite variability and absolute realism. The relief of Avalon is extremely natural, with a slight aged or weathered touch. The combination of limestone, sandstone and quartzite gives character, defining the design in harmony. The matt appearance of the collection in shades of sand, grey and white gives it a relaxed, subtle and defined look. Avalon belongs to Roca Tiles' InTech+ family, generated with the latest advanced printing technologies that achieve a faithful reproduction of nature in each piece, capturing the essence and beauty of natural materials. Precision, realism, relief, detail and aesthetics never seen before in porcelain tiles.

# **Glazed Porcelain**

Suitable for all types of floor and wall applications, interior, exterior, facades as well as bathrooms and kitchens.