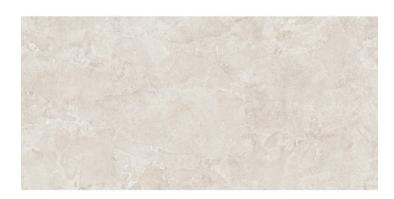

# **Avalon**

Elegance in essence. Avalon is a unique fusion of exceptional stone textures combined in an exclusive way. Each piece of this porcelain tile is unique and captivatingly harmonious. Inspired by classic natural stones and following the latest design trends, Avalon is a Ceppo di Gré in balanced evolution, with microvolumes and textures, gloss and matt, the result of innovative manufacturing techniques that enrich the finish of each tile, in infinite variability and absolute realism. The relief of Avalon is extremely natural, with a slight aged or weathered touch. The combination of limestone, sandstone and quartzite gives character, defining the design in harmony. The matt appearance of the collection in shades of sand, grey and white gives it a relaxed, subtle and defined look. Avalon belongs to Roca Tiles' InTech+ family, generated with the latest advanced printing technologies that achieve a faithful reproduction of nature in each piece, capturing the essence and beauty of natural materials. Precision, realism, relief, detail and aesthetics never seen before in porcelain tiles.