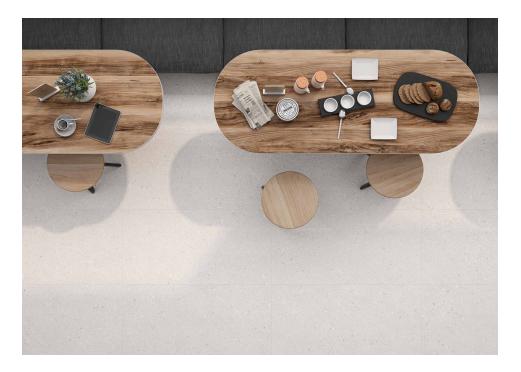

# Balance

Lunar echo. As if the moon itself had poured its essence on our ceramic designs, Balance becomes a testimony to the beauty that emerges from calm and serenity. With a texture in soft relief, achieved through the application of granules, Balance acquires a material aspect, full of nuances and capable of captivating your senses. Balance weaves a delicate and serene movement in the background, with small inlaid stones, giving authenticity and naturalness to each design. The collection is inspired by authentic stones such as limestone, porphyry and sandstone. Each tile tells the story of a landscape sculpted by the passing of millennia, peaceful This porcelain tile does not skimp on design or strength. Its C2 and R10 - B resistance classification and, at the same time, its smooth texture anti-slip properties, make it ideal for floor coverings in large surfaces, transit spaces, covered outdoor spaces and even wet areas such as kitchens, gyms or laboratories. The collection is combined with Suite Balance, a series of decorative relief pieces in white body 30x90 format, which recreate the appearance of chiselled stone with delicate parallel grooves on the Balance surface.