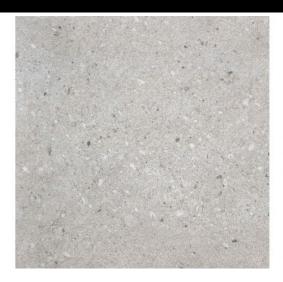

# **Balance**

Lunar echo. As if the moon itself had poured its essence on our ceramic designs, Balance becomes a testimony to the beauty that emerges from calm and serenity. With a texture in soft relief, achieved through the application of granules, Balance acquires a material aspect, full of nuances and capable of captivating your senses. Balance weaves a delicate and serene movement in the background, with small inlaid stones, giving authenticity and naturalness to each design. The collection is inspired by authentic stones such as limestone, porphyry and sandstone. Each tile tells the story of a landscape sculpted by the passing of millennia, peaceful This porcelain tile does not skimp on design or strength. Its C2 and R10 - B resistance classification and, at the same time, its smooth texture anti-slip properties, make it ideal for floor coverings in large surfaces, transit spaces, covered outdoor spaces and even wet areas such as kitchens, gyms or laboratories. The collection is combined with Suite Balance, a series of decorative relief pieces in white body 30x90 format, which recreate the appearance of chiselled stone with delicate parallel grooves on the Balance surface.

#### CHARACTERISTICS

Finish: Natural

Utilization groups: 4 - For high traffic

Boxes / Pallet: 40 Rectified sides Kg / Box: 22 Style: Stones Kg / Pallet: 900

Degree of detonation: V3 (Medium)

Material: Glazed porcelain tiles