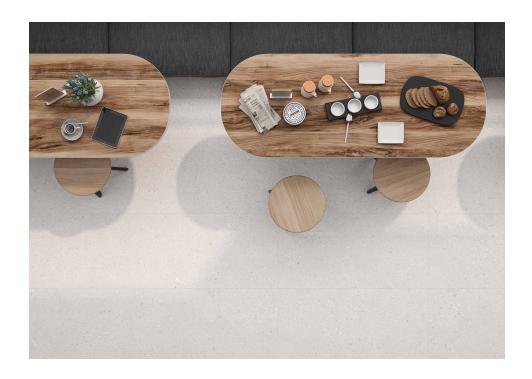

# **Balance**

Lunar echo. As if the moon itself had poured its essence on our ceramic designs, Balance becomes a testimony to the beauty that emerges from calm and serenity. With a texture in soft relief, achieved through the application of granules, Balance acquires a material aspect, full of nuances and capable of captivating your senses. Balance weaves a delicate and serene movement in the background, with small inlaid stones, giving authenticity and naturalness to each design. The collection is inspired by authentic stones such as limestone, porphyry and sandstone. Each tile tells the story of a landscape sculpted by the passing of millennia, peaceful This porcelain tile does not skimp on design or strength. Its C2 and R10 - B resistance classification and, at the same time, its smooth texture anti-slip properties, make it ideal for floor coverings in large surfaces, transit spaces, covered outdoor spaces and even wet areas such as kitchens, gyms or laboratories. The collection is combined with Suite Balance, a series of decorative relief pieces in white body 30x90 format, which recreate the appearance of chiselled stone with delicate parallel grooves on the Balance surface.