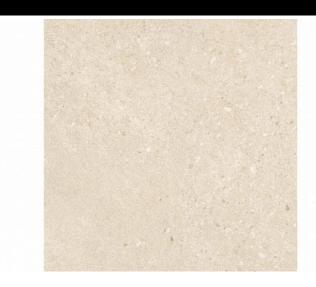

# **Balance**

Lunar echo. As if the moon itself had poured its essence on our ceramic designs, Balance becomes a testimony to the beauty that emerges from calm and serenity. With a texture in soft relief, achieved through the application of granules, Balance acquires a material aspect, full of nuances and capable of captivating your senses. Balance weaves a delicate and serene movement in the background, with small inlaid stones, giving authenticity and naturalness to each design. The collection is inspired by authentic stones such as limestone, porphyry and sandstone. Each tile tells the story of a landscape sculpted by the passing of millennia, peaceful This porcelain tile does not skimp on design or strength. Its C2 and R10 - B resistance classification and, at the same time, its smooth texture anti-slip properties, make it ideal for floor coverings in large surfaces, transit spaces, covered outdoor spaces and even wet areas such as kitchens, gyms or laboratories. The collection is combined with Suite Balance, a series of decorative relief pieces in white body 30x90 format, which recreate the appearance of chiselled stone with delicate parallel grooves on the Balance surface.

### Glazed Porcelain

Suitable for all types of floor and wall applications, interior, exterior, facades as well as bathrooms and kitchens.

REF: F1Q0B60371

mm

Destonified

Critical angle of slip (DIN 51130 - Ramp)