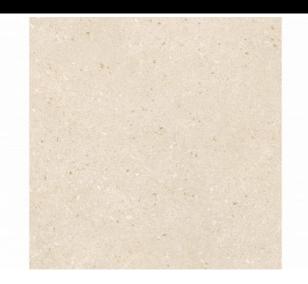

# **Balance**

Lunar echo. As if the moon itself had poured its essence on our ceramic designs, Balance becomes a testimony to the beauty that emerges from calm and serenity. With a texture in soft relief, achieved through the application of granules, Balance acquires a material aspect, full of nuances and capable of captivating your senses. Balance weaves a delicate and serene movement in the background, with small inlaid stones, giving authenticity and naturalness to each design. The collection is inspired by authentic stones such as limestone, porphyry and sandstone. Each tile tells the story of a landscape sculpted by the passing of millennia, peaceful This porcelain tile does not skimp on design or strength. Its C2 and R10 - B resistance classification and, at the same time, its smooth texture anti-slip properties, make it ideal for floor coverings in large surfaces, transit spaces, covered outdoor spaces and even wet areas such as kitchens, gyms or laboratories. The collection is combined with Suite Balance, a series of decorative relief pieces in white body 30x90 format, which recreate the appearance of chiselled stone with delicate parallel grooves on the Balance surface.

### Glazed Porcelain

Suitable for all types of floor and wall applications, interior, exterior, facades as well as bathrooms and kitchens.

REF: FIQ0BNF371

mm

Destonified

Critical angle of slip (DIN 51130 - Ramp)