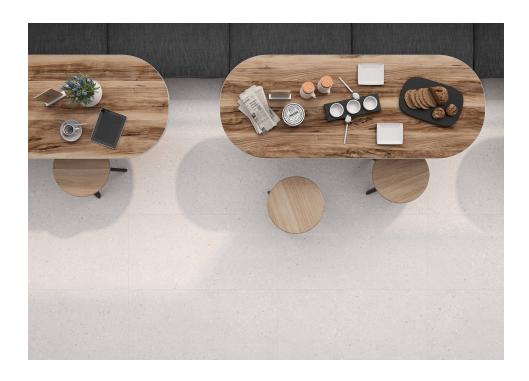

# **Balance**

Lunar echo. As if the moon itself had poured its essence on our ceramic designs, Balance becomes a testimony to the beauty that emerges from calm and serenity. With a texture in soft relief, achieved through the application of granules, Balance acquires a material aspect, full of nuances and capable of captivating your senses. Balance weaves a delicate and serene movement in the background, with small inlaid stones, giving authenticity and naturalness to each design. The collection is inspired by authentic stones such as limestone, porphyry and sandstone. Each tile tells the story of a landscape sculpted by the passing of millennia, peaceful This porcelain tile does not skimp on design or strength. Its C2 and R10 - B resistance classification and, at the same time, its smooth texture anti-slip properties, make it ideal for floor coverings in large surfaces, transit spaces, covered outdoor spaces and even wet areas such as kitchens, gyms or laboratories. The collection is combined with Suite Balance, a series of decorative relief pieces in white body 30x90 format, which recreate the appearance of chiselled stone with delicate parallel grooves on the Balance surface.