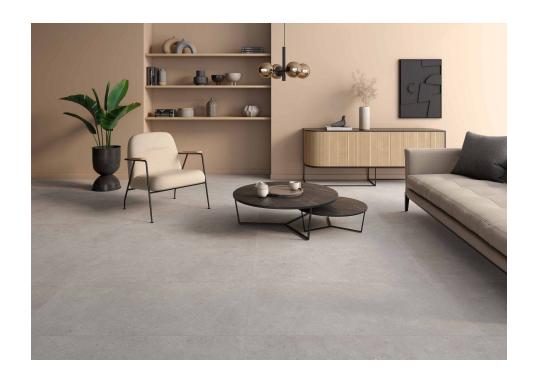

# Basel

Improved nature. Nature is perfect but there are those who dream of improving it. Basel replicates the soft touch of volcanic rock polished by water and its texture under the light in a porcelain proposal for floor and wall tiles with an outstanding performance. The object of desire of those who seek perfection and take care of every detail, this collection goes beyond the fragile porosity of natural stone without losing the authenticity of the ensemble.