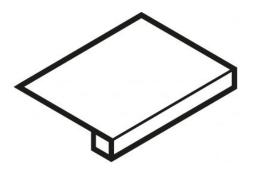

## Step Basel Gris S/R

PRICE / UNIT (VAT INCLUDED)

#### CHARACTERISTICS

Finish: Natural
Boxes / Pallet: 22
Rectified sides
Kg / Box: 10
Style: Stones
Kg / Pallet: 210

Degree of detonation: V3 (Medium)

Material: Glazed porcelain tiles

Pieces / Box: 2 M2 / Box: 0.36 M2 / Pallet: 7.920