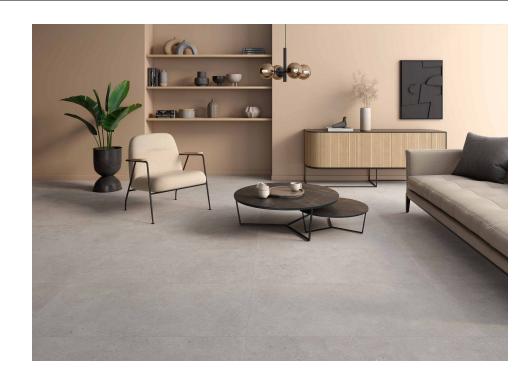

# Basel

Improved nature. Nature is perfect but there are those who dream of improving it. Basel replicates the soft touch of volcanic rock polished by water and its texture under the light in a porcelain proposal for floor and wall tiles with an outstanding performance. The object of desire of those who seek perfection and take care of every detail, this collection goes beyond the fragile porosity of natural stone without losing the authenticity of the ensemble.