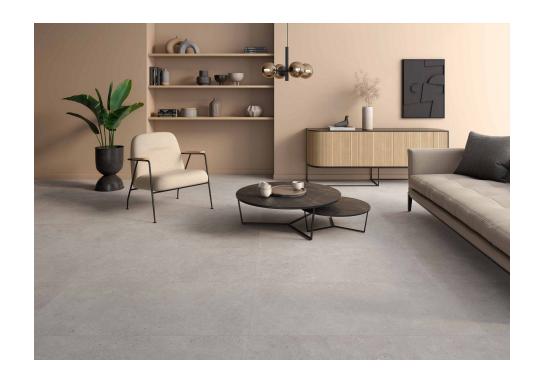

### Basel

Improved nature. Nature is perfect but there are those who dream of improving it. Basel replicates the soft touch of volcanic rock polished by water and its texture under the light in a porcelain proposal for floor and wall tiles with an outstanding performance. The object of desire of those who seek perfection and take care of every detail, this collection goes beyond the fragile porosity of natural stone without losing the authenticity of the ensemble.