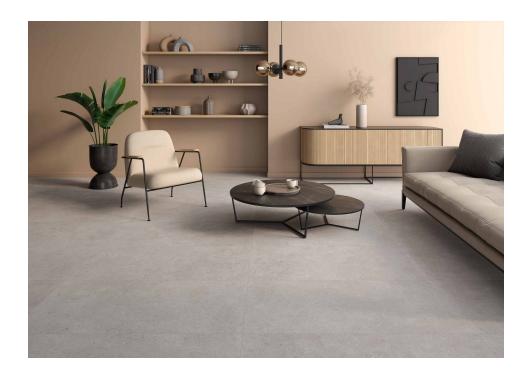

## Basel

Improved nature. Nature is perfect but there are those who dream of improving it. Basel replicates the soft touch of volcanic rock polished by water and its texture under the light in a porcelain proposal for floor and wall tiles with an outstanding performance. The object of desire of those who seek perfection and take care of every detail, this collection goes beyond the fragile porosity of natural stone without losing the authenticity of the ensemble.