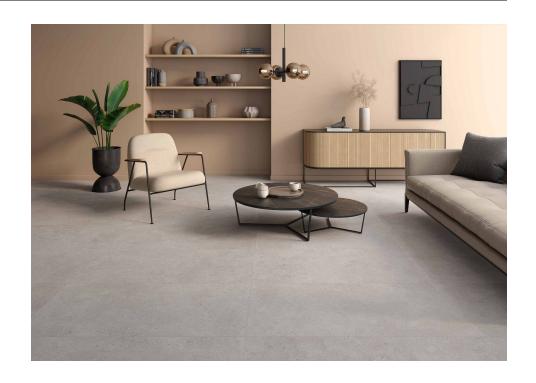

## Basel

Improved nature. Nature is perfect but there are those who dream of improving it. Basel replicates the soft touch of volcanic rock polished by water and its texture under the light in a porcelain proposal for floor and wall tiles with an outstanding performance. The object of desire of those who seek perfection and take care of every detail, this collection goes beyond the fragile porosity of natural stone without losing the authenticity of the ensemble.