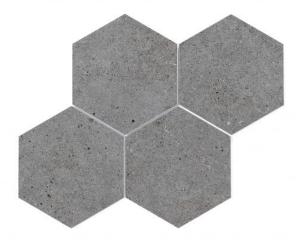

#### BASEL

# Hexagonal Mesh Basel Grafito

PRICE / UNIT (VAT INCLUDED)

# Basel

Improved nature. Nature is perfect but there are those who dream of improving it. Basel replicates the soft touch of volcanic rock polished by water and its texture under the light in a porcelain proposal for floor and wall tiles with an outstanding performance. The object of desire of those who seek perfection and take care of every detail, this collection goes beyond the fragile porosity of natural stone without losing the authenticity of the ensemble.

**REF: FKTE030101** 

#technology\_text