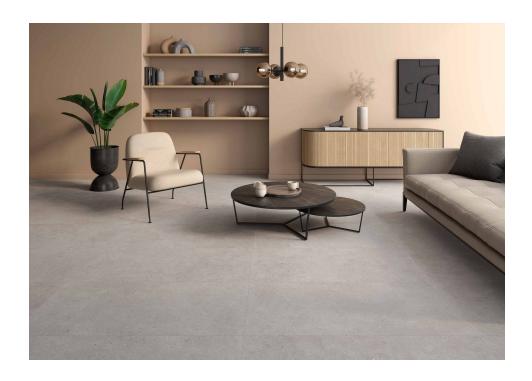

# Basel

Improved nature. Nature is perfect but there are those who dream of improving it. Basel replicates the soft touch of volcanic rock polished by water and its texture under the light in a porcelain proposal for floor and wall tiles with an outstanding performance. The object of desire of those who seek perfection and take care of every detail, this collection goes beyond the fragile porosity of natural stone without losing the authenticity of the ensemble.