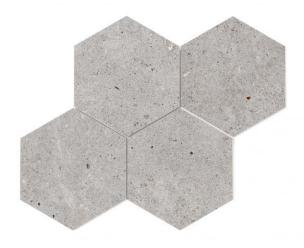

#### BASEL

# Hexagonal Mesh Basel Gris 30x30

PRICE / UNIT (VAT INCLUDED)

# Basel

Improved nature. Nature is perfect but there are those who dream of improving it. Basel replicates the soft touch of volcanic rock polished by water and its texture under the light in a porcelain proposal for floor and wall tiles with an outstanding performance. The object of desire of those who seek perfection and take care of every detail, this collection goes beyond the fragile porosity of natural stone without losing the authenticity of the ensemble.