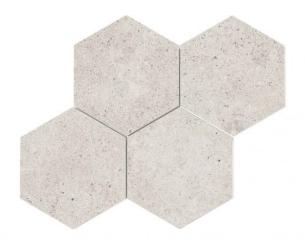

#### BASEL

# Hexagonal Mesh Basel Caliza

PRICE / UNIT (VAT INCLUDED)

# Basel

Improved nature. Nature is perfect but there are those who dream of improving it. Basel replicates the soft touch of volcanic rock polished by water and its texture under the light in a porcelain proposal for floor and wall tiles with an outstanding performance. The object of desire of those who seek perfection and take care of every detail, this collection goes beyond the fragile porosity of natural stone without losing the authenticity of the ensemble.