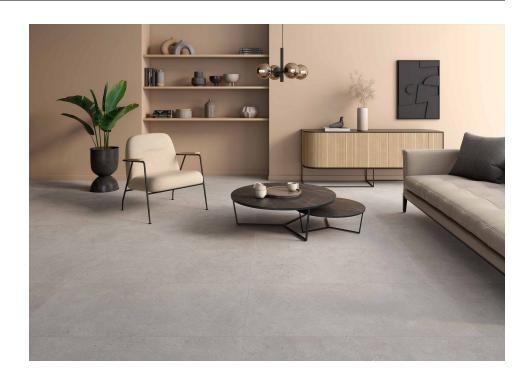

## Basel

Improved nature. Nature is perfect but there are those who dream of improving it. Basel replicates the soft touch of volcanic rock polished by water and its texture under the light in a porcelain proposal for floor and wall tiles with an outstanding performance. The object of desire of those who seek perfection and take care of every detail, this collection goes beyond the fragile porosity of natural stone without losing the authenticity of the ensemble.