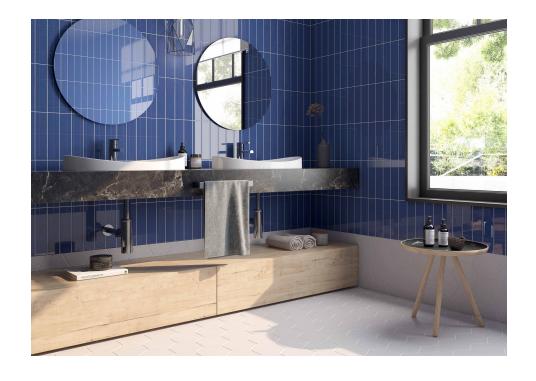

### **Block Arrow Negro Bright**

## **Block**

Evolving Geometries. Succumb to geometry in small format along with the creativity in combinations that come with Block. Block is multiple and versatile. Its hexagon, rectangle or arrow pieces give life to spaces in an original and very current way. The installation possibilities are expanded through Block with attractive horizontal, vertical or herringbone patterns. It generates unique environments where Block's monochrome pieces provide surprising results, whether in their gray palette or in their green or blue range, in gloss or matte.