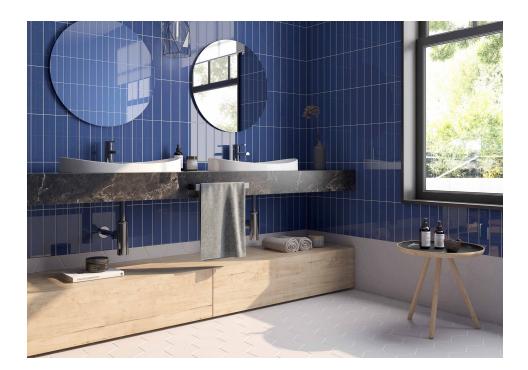

## **Block Arrow Verde Bright**

PRICE / M2 (VAT INCLUDED)

## Block

Evolving Geometries. Succumb to geometry in small format along with the creativity in combinations that come with Block. Block is multiple and versatile. Its hexagon, rectangle or arrow pieces give life to spaces in an original and very current way. The installation possibilities are expanded through Block with attractive horizontal, vertical or herringbone patterns. It generates unique environments where Block's monochrome pieces provide surprising results, whether in their gray palette or in their green or blue range, in gloss or matte.