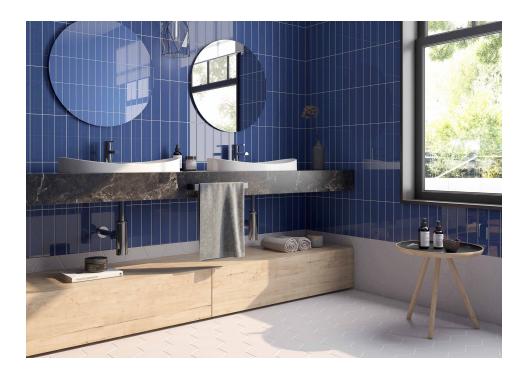

## Block

Evolving Geometries. Succumb to geometry in small format along with the creativity in combinations that come with Block. Block is multiple and versatile. Its hexagon, rectangle or arrow pieces give life to spaces in an original and very current way. The installation possibilities are expanded through Block with attractive horizontal, vertical or herringbone patterns. It generates unique environments where Block's monochrome pieces provide surprising results, whether in their gray palette or in their green or blue range, in gloss or matte.