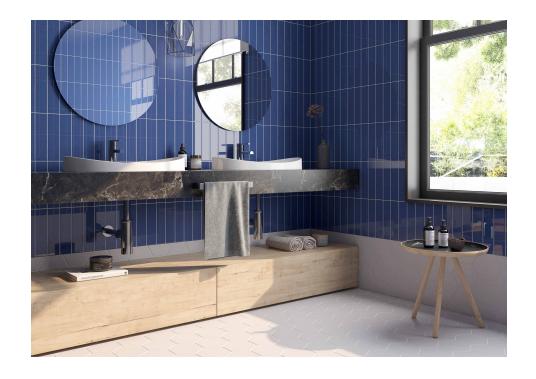

## **Block**

Evolving Geometries. Succumb to geometry in small format along with the creativity in combinations that come with Block. Block is multiple and versatile. Its hexagon, rectangle or arrow pieces give life to spaces in an original and very current way. The installation possibilities are expanded through Block with attractive horizontal, vertical or herringbone patterns. It generates unique environments where Block's monochrome pieces provide surprising results, whether in their gray palette or in their green or blue range, in gloss or matte.