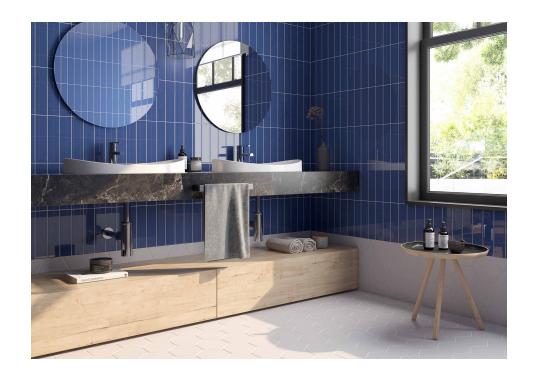

## **Block**

Evolving Geometries. Succumb to geometry in small format along with the creativity in combinations that come with Block. Block is multiple and versatile. Its hexagon, rectangle or arrow pieces give life to spaces in an original and very current way. The installation possibilities are expanded through Block with attractive horizontal, vertical or herringbone patterns. It generates unique environments where Block's monochrome pieces provide surprising results, whether in their gray palette or in their green or blue range, in gloss or matte.