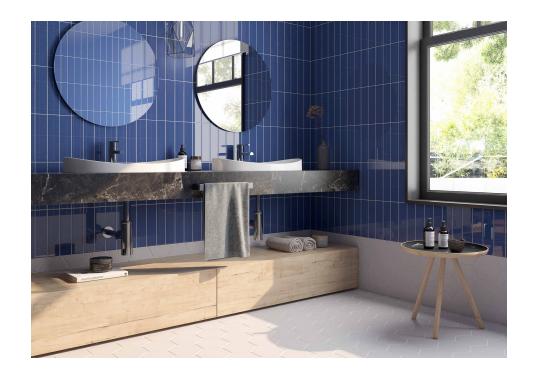

## **Block**

Evolving Geometries. Succumb to geometry in small format along with the creativity in combinations that come with Block. Block is multiple and versatile. Its hexagon, rectangle or arrow pieces give life to spaces in an original and very current way. The installation possibilities are expanded through Block with attractive horizontal, vertical or herringbone patterns. It generates unique environments where Block's monochrome pieces provide surprising results, whether in their gray palette or in their green or blue range, in gloss or matte.