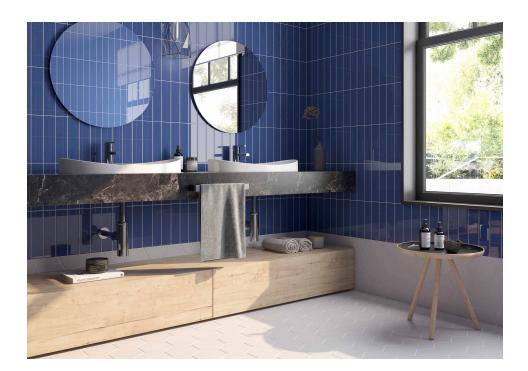

## Block

Evolving Geometries. Succumb to geometry in small format along with the creativity in combinations that come with Block. Block is multiple and versatile. Its hexagon, rectangle or arrow pieces give life to spaces in an original and very current way. The installation possibilities are expanded through Block with attractive horizontal, vertical or herringbone patterns. It generates unique environments where Block's monochrome pieces provide surprising results, whether in their gray palette or in their green or blue range, in gloss or matte.