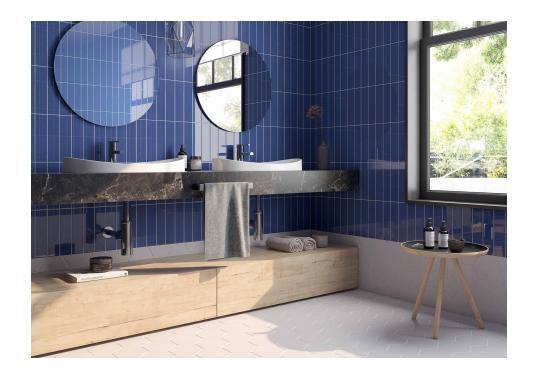

### **Block**

Evolving Geometries. Succumb to geometry in small format along with the creativity in combinations that come with Block. Block is multiple and versatile. Its hexagon, rectangle or arrow pieces give life to spaces in an original and very current way. The installation possibilities are expanded through Block with attractive horizontal, vertical or herringbone patterns. It generates unique environments where Block's monochrome pieces provide surprising results, whether in their gray palette or in their green or blue range, in gloss or matte.