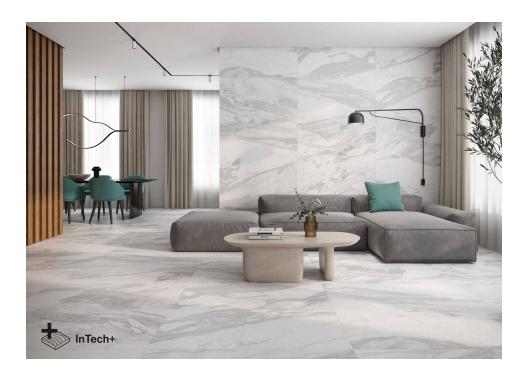

## Bernini

Visual treasure. Highly impressive, this collection is a living testimony of effects and materials in perfect harmony. Bernini captures the essence of real stones from the volcanic lands of Chilean Patagonia. Inspired by the majesty of these remote and mysterious places, our designers have infused each tile with the telluric energy and ever-changing nature that characterise this region. The subtlety of the matted surface reflects the imprint of time and the strength of the natural elements, transforming Bernini into a tangible testimony to the harmony between human creativity and powerful nature. Exploring the palette of greys and whites, a play of contrasts of epic proportions emerges, with a visual dynamism that mesmerises the senses. The deep veins and exquisite details in shades of grey shimmer with intensity, conferring a fascinating depth to each tile.