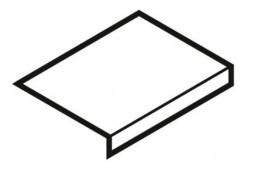

## Step Bernini Gris S/R

PRICE / UNIT (VAT INCLUDED)

## CHARACTERISTICS

Finish: Mate Boxes / Pallet: 15 Rectified sides Kg / Box: 21 Style: Marbles Kg / Pallet: 315 Degree of detonation: V3 (Medium) Material: Glazed porcelain tiles Pieces / Box: 2 M2 / Box: 0.72 M2 / Pallet: 10.800