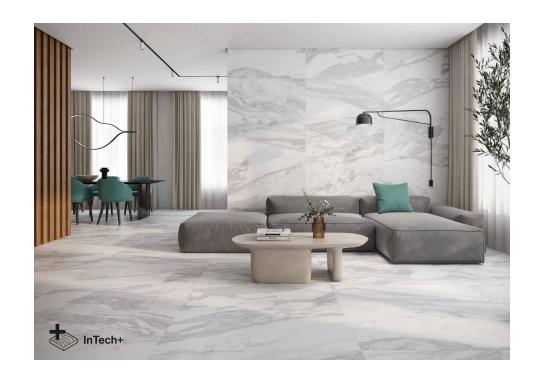

# Bernini

Visual treasure. Highly impressive, this collection is a living testimony of effects and materials in perfect harmony. Bernini captures the essence of real stones from the volcanic lands of Chilean Patagonia. Inspired by the majesty of these remote and mysterious places, our designers have infused each tile with the telluric energy and ever-changing nature that characterise this region. The subtlety of the matted surface reflects the imprint of time and the strength of the natural elements, transforming Bernini into a tangible testimony to the harmony between human creativity and powerful nature. Exploring the palette of greys and whites, a play of contrasts of epic proportions emerges, with a visual dynamism that mesmerises the senses. The deep veins and exquisite details in shades of grey shimmer with intensity, conferring a fascinating depth to each tile.