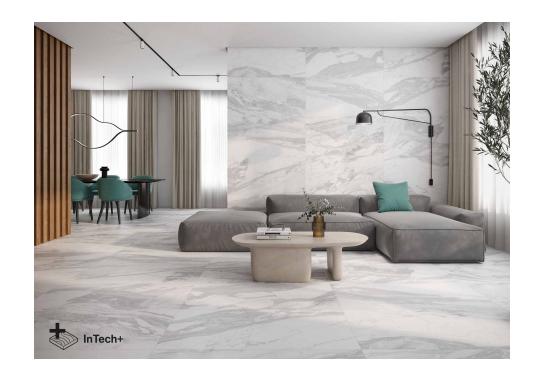

## Bernini

Visual treasure. Highly impressive, this collection is a living testimony of effects and materials in perfect harmony. Bernini captures the essence of real stones from the volcanic lands of Chilean Patagonia. Inspired by the majesty of these remote and mysterious places, our designers have infused each tile with the telluric energy and ever-changing nature that characterise this region. The subtlety of the matted surface reflects the imprint of time and the strength of the natural elements, transforming Bernini into a tangible testimony to the harmony between human creativity and powerful nature. Exploring the palette of greys and whites, a play of contrasts of epic proportions emerges, with a visual dynamism that mesmerises the senses. The deep veins and exquisite details in shades of grey shimmer with intensity, conferring a fascinating depth to each tile.