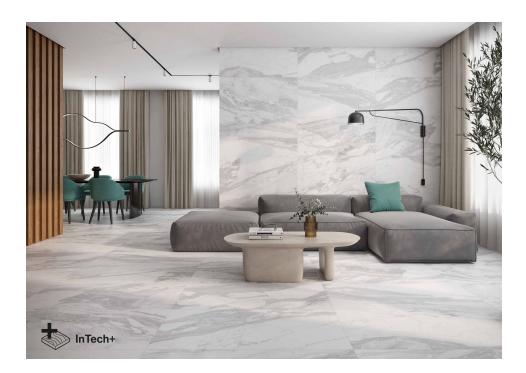

# Bernini

Visual treasure. Highly impressive, this collection is a living testimony of effects and materials in perfect harmony. Bernini captures the essence of real stones from the volcanic lands of Chilean Patagonia. Inspired by the majesty of these remote and mysterious places, our designers have infused each tile with the telluric energy and ever-changing nature that characterise this region. The subtlety of the matted surface reflects the imprint of time and the strength of the natural elements, transforming Bernini into a tangible testimony to the harmony between human creativity and powerful nature. Exploring the palette of greys and whites, a play of contrasts of epic proportions emerges, with a visual dynamism that mesmerises the senses. The deep veins and exquisite details in shades of grey shimmer with intensity, conferring a fascinating depth to each tile.