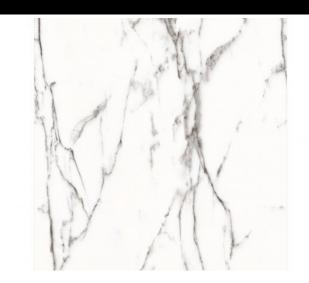

## Carrara

Carrara is timeless, sophisticated and luxurious. Carrara marble is one of the great classics of Italian architecture and the inspiration for this collection. With wide compositions and designs on the pieces, the white background highlights the grey veins, characteristic to natural rock running along the entire surface. Free from repetition, each piece is achieved by printing technology which reproduces every detail perfectly and naturally.