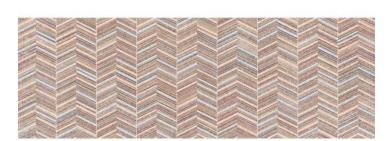

### Deko Kilim

PRICE / M2 (VAT INCLUDED)

## **Brixstone**

Brixstone is inspired by dolomitic sedimentary rocks. Time caresses its surface and enriches it with grains, soft, tiny wefts and chalky traces for a complex and tempered finish. This 30x90R white body wall tile is designed with the ideal texture and shades to combine with Serena. Brixstone provides a neutral and warm base, perfect for creating soothing, cosy atmospheres. The subtle texture and nuanced tones of Bone and Moka make this collection an ideal choice for timeless and refined design spaces. Deko Brixstone is a delicate and evocative floral design in 30x90R format that reinvents the wallpaper tradition with subtle plant reliefs that add a splash of colour. Deko Kilim creates a continuous visual effect that can transform a simple wall into a central feature with personality. This geometric design evokes a sense of dynamism and movement that revitalises any environment with a contemporary aesthetic.