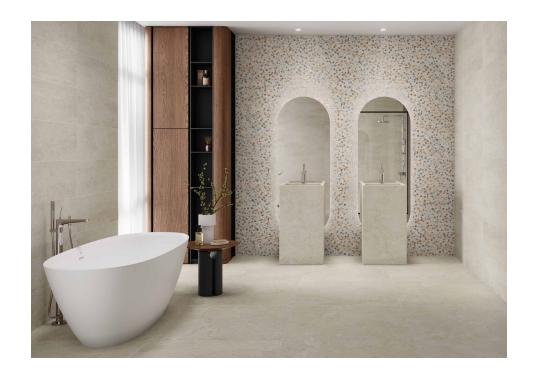

## **Brixstone**

Brixstone is inspired by dolomitic sedimentary rocks. Time caresses its surface and enriches it with grains, soft, tiny wefts and chalky traces for a complex and tempered finish. This 30x90R white body wall tile is designed with the ideal texture and shades to combine with Serena. Brixstone provides a neutral and warm base, perfect for creating soothing, cosy atmospheres. The subtle texture and nuanced tones of Bone and Moka make this collection an ideal choice for timeless and refined design spaces. Deko Brixstone is a delicate and evocative floral design in 30x90R format that reinvents the wallpaper tradition with subtle plant reliefs that add a splash of colour. Deko Kilim creates a continuous visual effect that can transform a simple wall into a central feature with personality. This geometric design evokes a sense of dynamism and movement that revitalises any environment with a contemporary aesthetic.