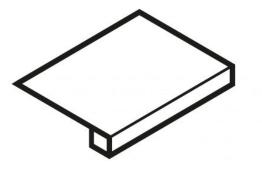

## Step Couvet Arena C3

PRICE / UNIT (VAT INCLUDED)

## CHARACTERISTICS

Finish: Natural Boxes / Pallet: 15 Rectified sides Kg / Box: 15 Style: Stones Kg / Pallet: 222 Degree of detonation: V3 (Medium) Material: Glazed porcelain tiles Pieces / Box: 2 M2 / Box: 0.54 M2 / Pallet: 8.1