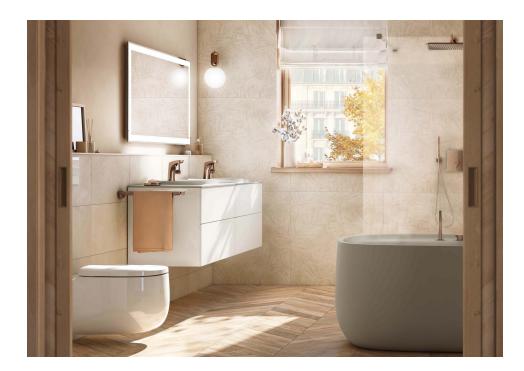

## Couvet

Balanced and timeless, it evokes the colours and textures of nature in sandy tones. Its reliefs distinguish it from other smooth porcelain tiles by its sophisticated touch that suggests granite and natural stone to the touch. The Deko variant, which can be used both on the floor and on the wall, incorporates subtle plant motifs that blend in perfectly with the rest of the range and allow for elegant combinations of textures. On the wall, it is elegant to the touch and light to the eye, in the search for a sensory balance.