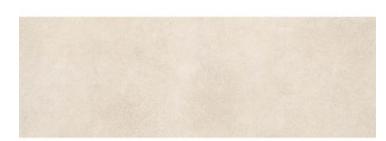

## Couvet

Balanced and timeless, it evokes the colours and textures of nature in sandy tones. Its reliefs distinguish it from other smooth porcelain tiles by its sophisticated touch that suggests granite and natural stone to the touch. The Deko variant, which can be used both on the floor and on the wall, incorporates subtle plant motifs that blend in perfectly with the rest of the range and allow for elegant combinations of textures. On the wall, it is elegant to the touch and light to the eye, in the search for a sensory balance.