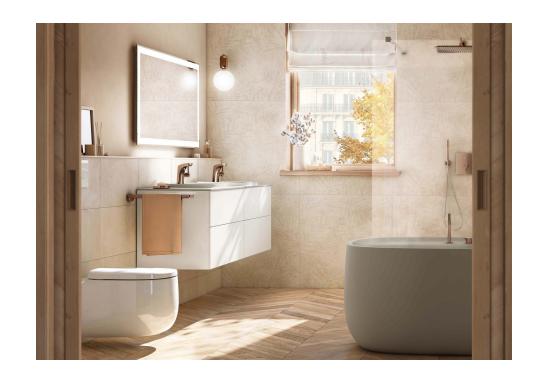

## Couvet

Balanced and timeless, it evokes the colours and textures of nature in sandy tones. Its reliefs distinguish it from other smooth porcelain tiles by its sophisticated touch that suggests granite and natural stone to the touch. The Deko variant, which can be used both on the floor and on the wall, incorporates subtle plant motifs that blend in perfectly with the rest of the range and allow for elegant combinations of textures. On the wall, it is elegant to the touch and light to the eye, in the search for a sensory balance.