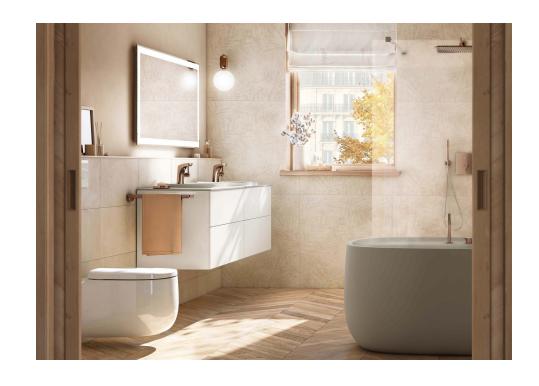

# **Installation**Installation: Coating

**White Body** 

bathrooms and kitchens.

Suitable to tile indoor walls such as

White paste

Destonified

## Couvet

Balanced and timeless, it evokes the colours and textures of nature in sandy tones. Its reliefs distinguish it from other smooth porcelain tiles by its sophisticated touch that suggests granite and natural stone to the touch. The Deko variant, which can be used both on the floor and on the wall, incorporates subtle plant motifs that blend in perfectly with the rest of the range and allow for elegant combinations of textures. On the wall, it is elegant to the touch and light to the eye, in the search for a sensory balance.

# **White Body**

# White paste

Suitable to tile indoor walls such as bathrooms and kitchens.