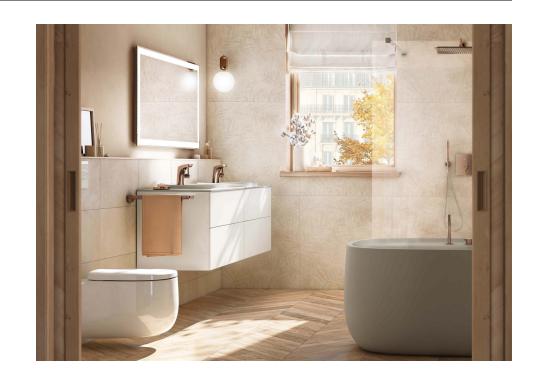

## Couvet

Balanced and timeless, it evokes the colours and textures of nature in sandy tones. Its reliefs distinguish it from other smooth porcelain tiles by its sophisticated touch that suggests granite and natural stone to the touch. The Deko variant, which can be used both on the floor and on the wall, incorporates subtle plant motifs that blend in perfectly with the rest of the range and allow for elegant combinations of textures. On the wall, it is elegant to the touch and light to the eye, in the search for a sensory balance.