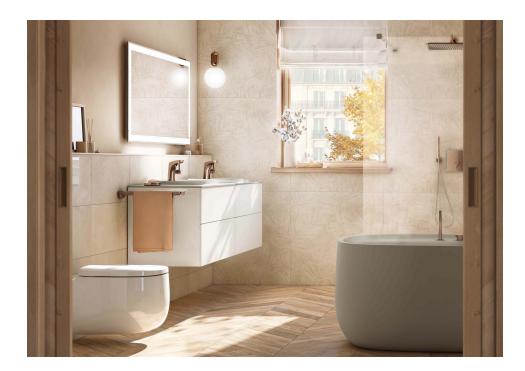

## Couvet

Balanced and timeless, it evokes the colours and textures of nature in sandy tones. Its reliefs distinguish it from other smooth porcelain tiles by its sophisticated touch that suggests granite and natural stone to the touch. The Deko variant, which can be used both on the floor and on the wall, incorporates subtle plant motifs that blend in perfectly with the rest of the range and allow for elegant combinations of textures. On the wall, it is elegant to the touch and light to the eye, in the search for a sensory balance.