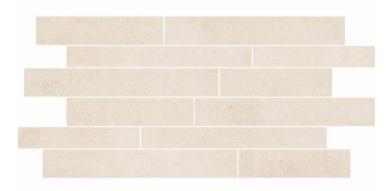

## Grid Link Downtown Blanco

PRICE / UNIT (VAT INCLUDED)

# Downtown

With Downtown, large surfaces are transformed places of gathering, exchange and interaction. Cements that create spaces with a clean and rigorous look, that enriches environments with aesthetic austerity and provide a kaleidoscope of technical functions. A wide range of formats, surfaces (natural, lapato and non-slip R11), and mosaics make the Downtown series even richer. Downtown, available in the 60x60 and 30x60 format, together with its complementary pieces.