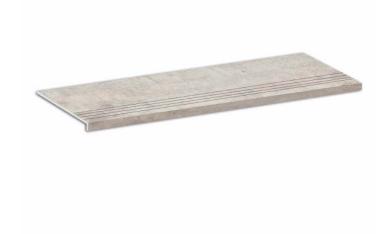

### Step Yellowstone Silver Grey

PRICE / UNIT (VAT INCLUDED)

## Yellowstone

The wood effect that decorates interiors and exteriors. Available in the 24.6x101 format, in four colours and two surfaces (natural and nonslip C3, R11). Yellowstone is perfect for both residential and comercial spaces. The rustic look and vintage feel of wood.