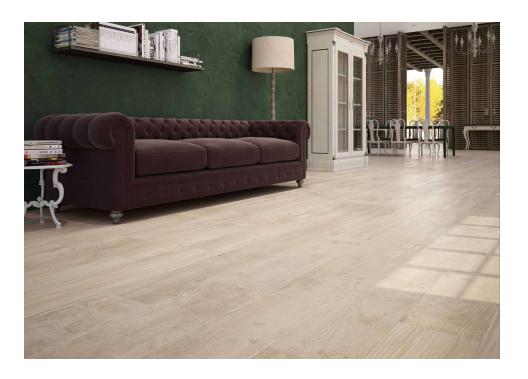

## Yellowstone

The wood effect that decorates interiors and exteriors. Available in the 24.6x101 format, in four colours and two surfaces (natural and nonslip C3, R11). Yellowstone is perfect for both residential and comercial spaces. The rustic look and vintage feel of wood.