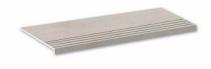

### Step Downtown Gris 30X60

PRICE / UNIT (VAT INCLUDED)

#### CHARACTERISTICS

Finish: Natural Boxes / Pallet: 22 Rectified sides Kg / Box: 9.57 Kg / Pallet: 210.45 Degree of detonation: V3 (Medium) Material: Full body porcelain tiles Pieces / Box: 2 M2 / Box: .36 M2 / Pallet: 7.92