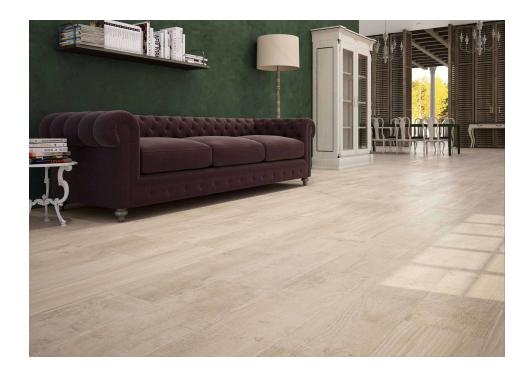

# Yellowstone

The wood effect that decorates interiors and exteriors. Available in the 24.6x101 format, in four colours and two surfaces (natural and nonslip C3, R11). Yellowstone is perfect for both residential and comercial spaces. The rustic look and vintage feel of wood.