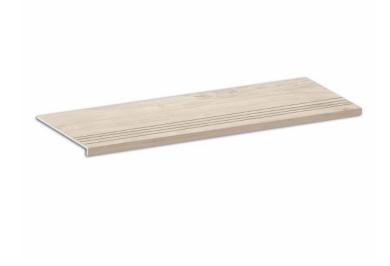

### **Step Yellowstone Maple**

PRICE / UNIT (VAT INCLUDED)

# Yellowstone

The wood effect that decorates interiors and exteriors. Available in the 24.6x101 format, in four colours and two surfaces (natural and nonslip C3, R11). Yellowstone is perfect for both residential and comercial spaces. The rustic look and vintage feel of wood.

#### CHARACTERISTICS

Finish: Satin
Rectified sides

Degree of detonation: V4 (High)

**Installation**Installation: Coating

Installation Installation: Pavement

Destonified