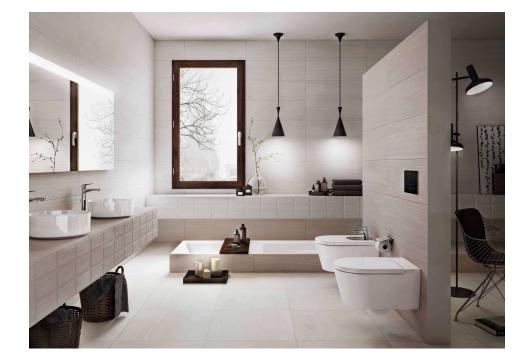

## Hotel

Hotel, a touch of sophistication. The elegant range of wall tiles Hotel combines the industrial style with an added touch of sophistication. Monochromatic, with a range of very neutral colours which do not need to be combined, this collection is the perfect decorative solution for large bathroom spaces full of design, architectural and sophisticated. Available in the format 30x90,2 R cm, rectified and in one colour: blanco. Hotel offers one decorative relief that allow the customisation of any space, as well as corner profiles that provide a perfect finish.