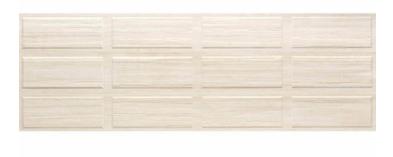

## Hotel

Hotel, a touch of sophistication. The elegant range of wall tiles Hotel combines the industrial style with an added touch of sophistication. Monochromatic, with a range of very neutral colours which do not need to be combined, this collection is the perfect decorative solution for large bathroom spaces full of design, architectural and sophisticated. Available in the format 30x90,2 R cm, rectified and in one colour: blanco. Hotel offers one decorative relief that allow the customisation of any space, as well as corner profiles that provide a perfect finish.