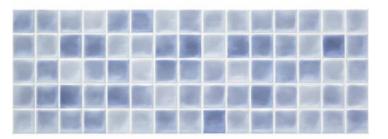

## **Mosaico Colette Navy**

PRICE / M2 (VAT INCLUDED)

# Colette

Colette, tiles with a French accent. Colette conquers us due to its charm and femininity. With a wide colour range -where the colour navy blue stands outthis collection of wall tiles provides a vintage look to any room thanks to its finish inspired by irregular cement. Available with a mosaic décor that combines different nuances of colours in the same piece. Colette is an option which is able to transform small-sized kitchens and bathroom spaces in welcoming areas with a certain French style. This collection is available in the format 21.4x61 cm.