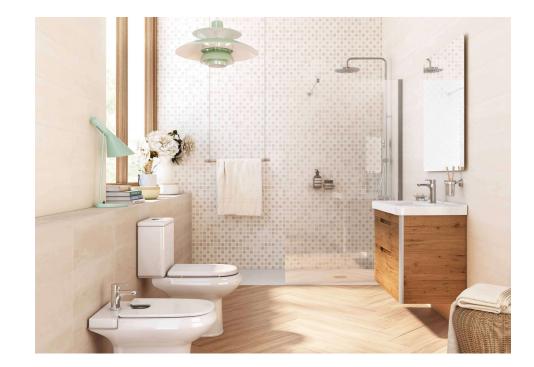

# Colette

Colette, tiles with a French accent. Colette conquers us due to its charm and femininity. With a wide colour range -where the colour navy blue stands outthis collection of wall tiles provides a vintage look to any room thanks to its finish inspired by irregular cement. Available with a mosaic décor that combines different nuances of colours in the same piece. Colette is an option which is able to transform small-sized kitchens and bathroom spaces in welcoming areas with a certain French style. This collection is available in the format 21.4x61 cm.